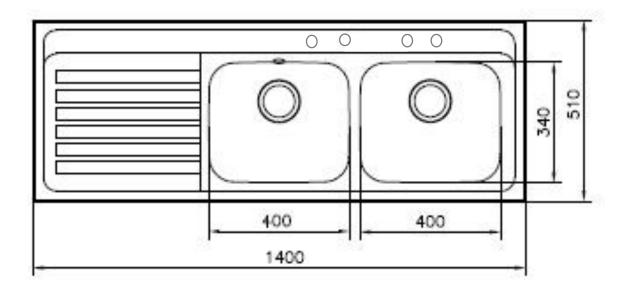

## **SPECIFICATION SHEET - kitchen sinks**

| BRAND:                   | *<br>Teka                                                                                                                                                          | Product Photo: |
|--------------------------|--------------------------------------------------------------------------------------------------------------------------------------------------------------------|----------------|
| ORIGIN:                  | Spain                                                                                                                                                              |                |
| SERIES:                  | Universal                                                                                                                                                          |                |
| PRODUCT DESCRIPTION:     | Stainless Steel Inset kitchen sink,<br>1400.510.2B.RD.4H with:<br>double bowl size: 370 x 340 x 155 mm<br>left drainboard, 4 tap holes<br>dia. of waste hole: Ø3½" |                |
| MODEL No.                | 1410.4813                                                                                                                                                          |                |
| FINISH/COLOUR:           | Polished                                                                                                                                                           |                |
| Auxiliary bowl (wxhxd):  | 370 x 340 x 155 mm                                                                                                                                                 |                |
| OPTIONAL MATCHING PARTS: | A1 Waste basket strainer 3½" PM2 Double sink bottle trap 1½"                                                                                                       |                |