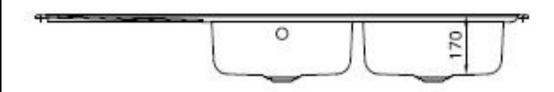

## **SPECIFICATION SHEET - kitchen sinks**

| BRAND:                   | *<br>Teka                                                                                                                                                          | Product Photo: |
|--------------------------|--------------------------------------------------------------------------------------------------------------------------------------------------------------------|----------------|
| ORIGIN:                  | Spain                                                                                                                                                              |                |
| SERIES:                  | Universal                                                                                                                                                          |                |
| PRODUCT DESCRIPTION:     | Stainless Steel Inset kitchen sink,<br>1400.510.2B.RD.4H with:<br>double bowl size: 370 x 340 x 155 mm<br>left drainboard, 4 tap holes<br>dia. of waste hole: Ø3½" |                |
| MODEL No.                | 1410.4813                                                                                                                                                          |                |
| FINISH/COLOUR:           | Polished                                                                                                                                                           |                |
| Auxiliary bowl (wxhxd):  | 370 x 340 x 155 mm                                                                                                                                                 |                |
| OPTIONAL MATCHING PARTS: | A1 Waste basket strainer 3½" PM2 Double sink bottle trap 1½"                                                                                                       |                |