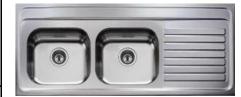

## **SPECIFICATION SHEET - kitchen sinks**

| BRAND:                   | *<br>Teka                                                                                                                                                          | Product Photo: |
|--------------------------|--------------------------------------------------------------------------------------------------------------------------------------------------------------------|----------------|
| ORIGIN:                  | Spain                                                                                                                                                              |                |
| SERIES:                  | Universal                                                                                                                                                          |                |
| PRODUCT DESCRIPTION:     | Stainless Steel Inset kitchen sink,<br>1400.510.2B.RD.4H with:<br>double bowl size: 370 x 340 x 155 mm<br>left drainboard, 4 tap holes<br>dia. of waste hole: Ø3½" |                |
| MODEL No.                | 1410.4813                                                                                                                                                          |                |
| FINISH/COLOUR:           | Polished                                                                                                                                                           |                |
| Auxiliary bowl (wxhxd):  | 370 x 340 x 155 mm                                                                                                                                                 |                |
| OPTIONAL MATCHING PARTS: | A1 Waste basket strainer 3½" PM2 Double sink bottle trap 1½"                                                                                                       |                |